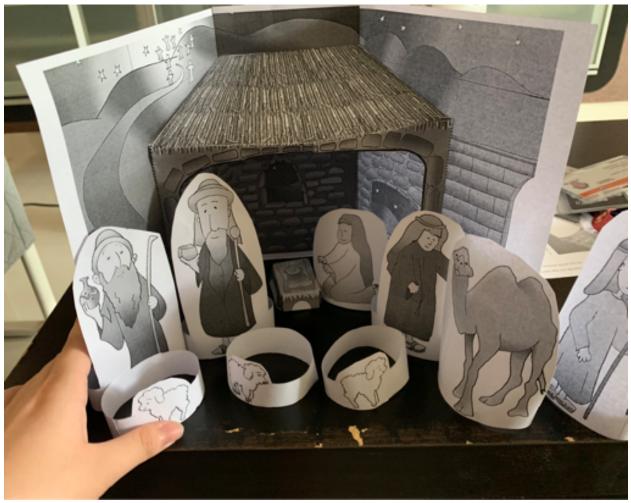

7. Stick the left and right top edge of the hut to the left and right walls

8. The end result will look like this

9. To build the figures, cut out the figures along with the long white attachment. Stick the two ends of the white attachment.