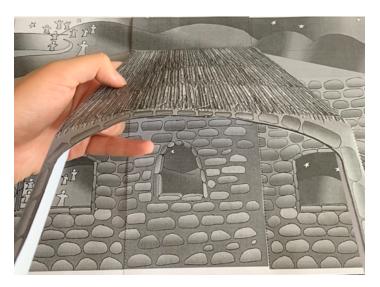

7. Stick the left and right top edge of the hut to the left and right walls

8. The end result will look like this

9. To build the figures, cut out the figures along with the long white attachment. Stick the two ends of the white attachment.