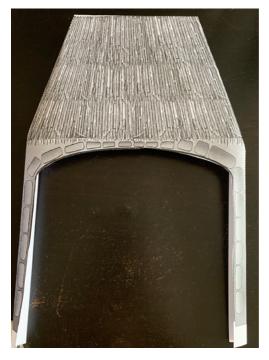

7. Stick the left and right top edge of the hut to the left and right walls

8. The end result will look like this

9. To build the figures, cut out the figures along with the long white attachment. Stick the two ends of the white attachment.