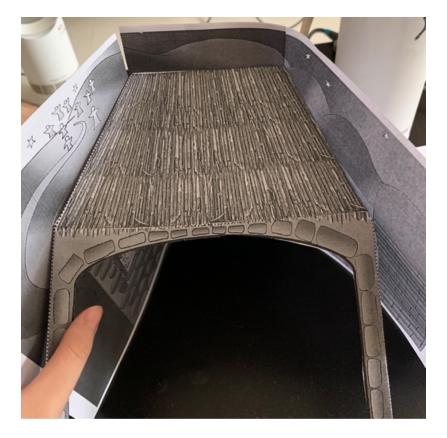

7. Stick the left and right top edge of the hut to the left and right walls

8. The end result will look like this

9. To build the figures, cut out the figures along with the long white attachment. Stick the two ends of the white attachment.