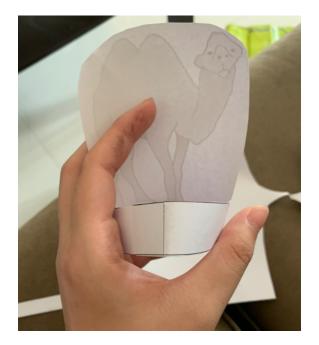

## **Building the Stable**

1.

Cut out the 2 background (the pictures with windows) and cut out the white



edges and combine them together to look like this

- 2. Fold this along the dotted lines
- 3. Cut out the middle part and the bottom of the hut ( do not cut the white edges part of the hut since we are going to fold it)



- 4. Fold the left and right section of the hut first
- 5. Fold the middle left and right slant of the hut then fold the top part of the



hut

6. Stick the top section of the hut to the wall without bricks.



7. Stick the left and right top edge of the hut to the left and right walls





8. The end result will look like this



9. To build the figures, cut out the figures along with the long white attachment. Stick the two ends of the white attachment.