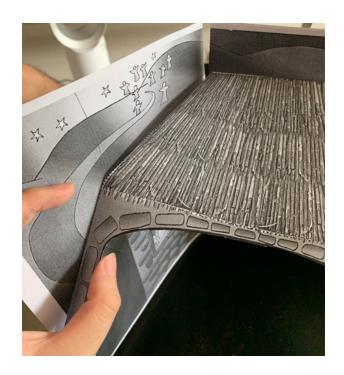

## **Building the Stable**

1.

Cut out the 2 background (the pictures with windows) and cut out the white

edges and combine them together to look like this

- 2. Fold this along the dotted lines
- 3. Cut out the middle part and the bottom of the hut ( do not cut the white edges part of the hut since we are going to fold it)

- 4. Fold the left and right section of the hut first
- 5. Fold the middle left and right slant of the hut then fold the top part of the

hut

6. Stick the top section of the hut to the wall without bricks.