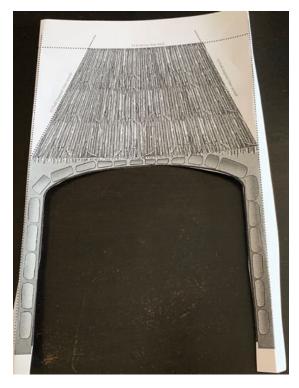

- 4. Fold the left and right section of the hut first
- 5. Fold the middle left and right slant of the hut then fold the top part of the

hut

6. Stick the top section of the hut to the wall without bricks.